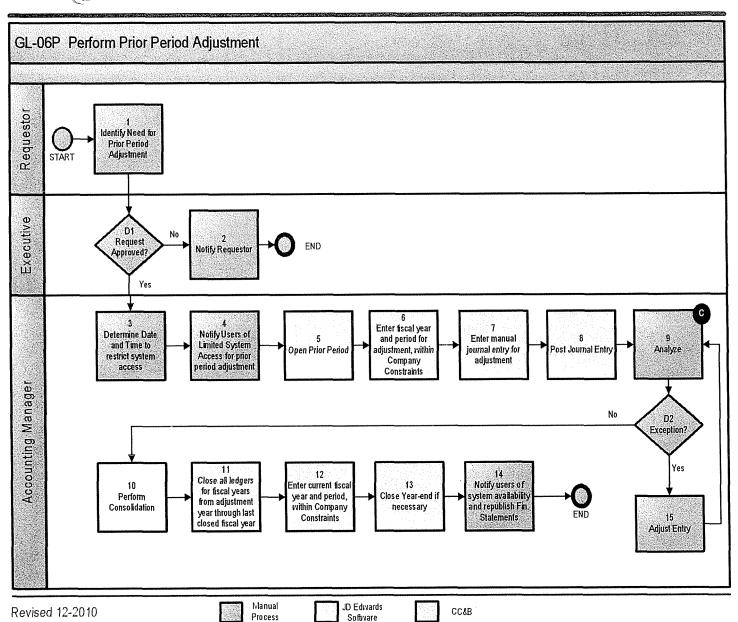

## 1.8 IS-01P: Income Statement Budget Creation and Approval

Process flow depicts the required tasks to create, complete and approve an income statement budget.

| IS-01P Asso | ciated UPKs |          |
|-------------|-------------|----------|
| Task #      | UPK Code    | UPK Name |
| None        |             |          |

#### **Controls**

| IS-01P Associated Control Activities |                                                                                                                                                                                                                                                 |                                      |
|--------------------------------------|-------------------------------------------------------------------------------------------------------------------------------------------------------------------------------------------------------------------------------------------------|--------------------------------------|
| Task #                               | Control Description                                                                                                                                                                                                                             | Task Owner                           |
| 5                                    | Detailed Regional Budgets are reviewed for approval. The figures in the budget will be checked for accuracy and reasonable forecasting, optimal capital allocation, and different regional budget plans will be compared to assure consistency. | Executive Team/<br>Senior Management |
| 9                                    | Detailed Budgets will be collected after their entry into JD Edwards (JDE) system by the Finance Staff. They will be reviewed for accuracy with the original budget to make sure the entries are correct.                                       | Finance Manager                      |

- The Finance Manager owns the budget and is responsible for the uploading of the spreadsheet information into JD Edwards (JDE), subsequent review, and lock.
  - o The Finance Manager may also delegate the responsible party within the group to upload the budget information into JDE.
- Budget information will be mapped to the JDE accounts, and uploaded from the Excel spreadsheet.