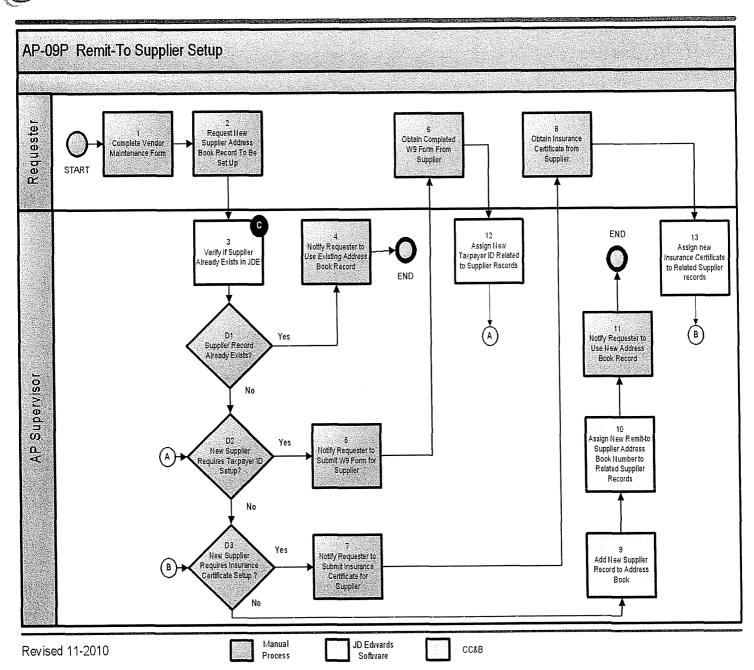

## 1.9 AP-09P: Remit-to Supplier Setup

Process flow depicts the activities required for setting up new vendor records in JD Edwards (JDE). Involves tasks such as verifying if the vendor already exists in the system, and subsequent notification to the requester of the setup completion.

| AP-09P Asso | ociated UPKs |                          |
|-------------|--------------|--------------------------|
| Task #      | UPK Code     | UPK Name                 |
| 3           | AP-002       | Supplier Ledger Inquiry  |
| 3           | AP-004       | Supplier Maintenance     |
| 9           | AP-001       | Setting Up New Suppliers |

# **Controls**

| AP-09P Associated Control Activities |                                                                                                                                                                                                                                                                                                                        |                |  |
|--------------------------------------|------------------------------------------------------------------------------------------------------------------------------------------------------------------------------------------------------------------------------------------------------------------------------------------------------------------------|----------------|--|
| Task #                               | Control Description                                                                                                                                                                                                                                                                                                    | Task Owner     |  |
| 3                                    | Upon receiving a request to add a new vendor to the system (JDE), the A/P Supervisor must check whether or not the vendor has already been set up. If not, they must set it up and inform the requester. If the vendor record already exists, the A/P Supervisor must inform the requester to use the existing record. | A/P Supervisor |  |

# **Key Business Rules**

- The A/P Supervisor is only one authorized to set up new vendors.
- To request a new vendor, the field must fill out and submit the Vendor Maintenance Form to A/P.
- The A/P Supervisor holds authority to alter vendors once they are set up. The Accounting Manager will then review these alterations and approve them within 24 hours.