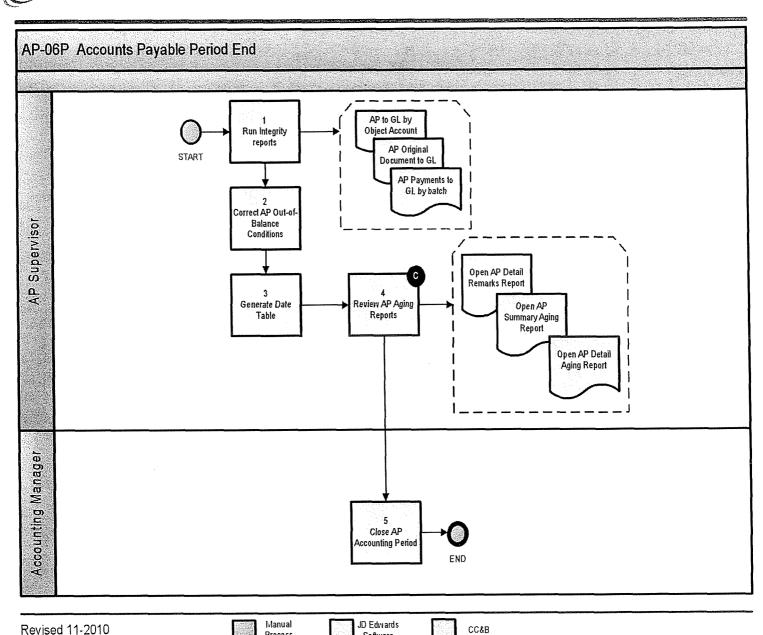

## 1.7 AP-07P: Accounts Payable 1099 Process

Process depicts the tasks required to generate and submit 1099 forms. The entire process is executed within the JD Edwards (JDE), with review and editing by the Accounting staff.

| AP-07P Associated UPKs |  |
|------------------------|--|
| None                   |  |

# **Controls**

| AP-07P Associated Control Activities |                                                                                                                                                                                                |                    |  |
|--------------------------------------|------------------------------------------------------------------------------------------------------------------------------------------------------------------------------------------------|--------------------|--|
| Task #                               | Control Description                                                                                                                                                                            | Task Owner         |  |
| 4                                    | After the A/P staff calculates and merges the GL and A/P 1099 amounts, the Accountant must review the information in the system (JDE) for accuracy and completeness, and edit it if necessary. | Accounting Manager |  |

# **Key Business Rules**

None