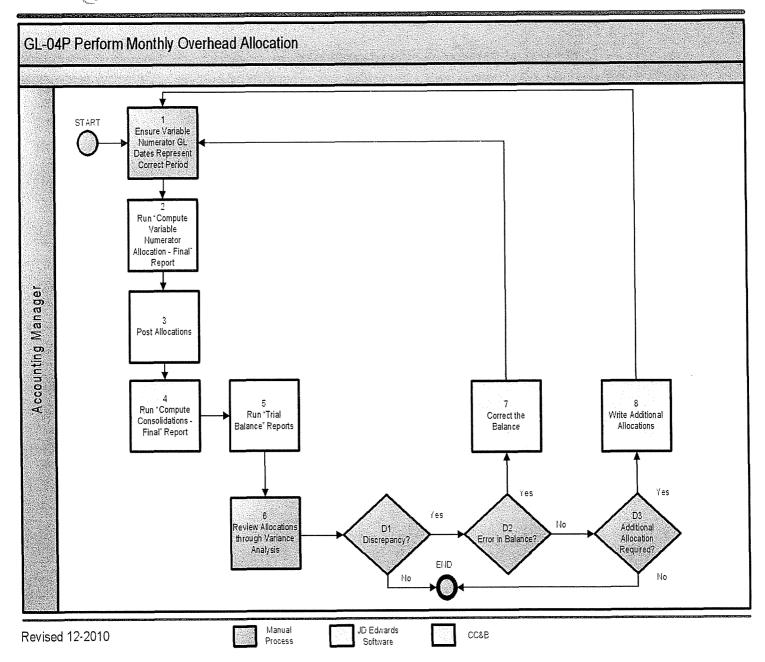

## 1.4 GL-04P: Perform Monthly Overhead Allocation

Process flow depicts the steps required for calculating and allocating overhead costs, at month-end.

| GL-04P Asso | GL-04P Associated UPKs |                                               |  |  |  |  |  |  |
|-------------|------------------------|-----------------------------------------------|--|--|--|--|--|--|
| Task #      | UPK Code               | UPK Name                                      |  |  |  |  |  |  |
| 7           | GL-025                 | Create Indexed Allocations                    |  |  |  |  |  |  |
|             | GL-026                 | Create Variable Numerator Allocation          |  |  |  |  |  |  |
| 2           | GL-027                 | Compute/Print Indexed Allocations             |  |  |  |  |  |  |
| 3           | GL-028                 | Compute/Print Variable Numerations Allocation |  |  |  |  |  |  |

#### **Controls**

| GL-04P Asse | ociated Control Activities                                                                                                                                                                                                    |                    |
|-------------|-------------------------------------------------------------------------------------------------------------------------------------------------------------------------------------------------------------------------------|--------------------|
| Task #      | Control Description                                                                                                                                                                                                           | Task Owner         |
| 6           | After costs are posted to their respective cost centers and overhead is calculated, the Accounting Manager will perform a Variance analysis in order to identify any discrepancies and correct or explain them, if necessary. | Accounting Manager |

- Allocations are based on Equivalent Residential Connections (ERC). The main types of allocations are:
  - o Salary and Benefit
  - o Expenses among Common Business Units, WSC Company, States, and Regions
- Majority of allocation jobs will be updated on a monthly basis, with the ERC number changing monthly.
  - Salary and Benefit Allocation (SE50) also known as an Employee's Profile should be updated quarterly.
- Any changes to Business Units, Companies, and accounts should be accurately and thoroughly reflected through the Accounting Master Maintenance Form. Changes must also be communicated to A/P, Finance, and Regulatory.
- The Accounting Manager will be responsible, and is the only one authorized, for reviewing allocations before posting.