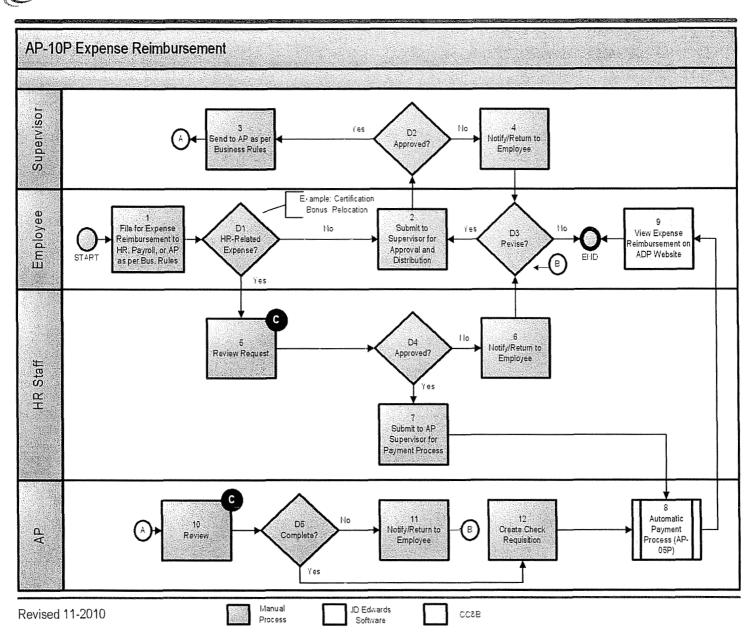

#### **Purchase Orders**

The following is a general overview for Purchase Orders. See the UI "Delegation of Authority (DofA) and Documentation Thresholds" for specific threshold guidelines.

A Purchase Order is a commercial document issued by a buyer to a seller indicating the types, quantities and agreed upon prices for products of services the seller will provide to the buyer. Sending a purchase order to a supplier constitutes a legal offer to buy products or services. Acceptance of a purchase order by a seller usually forms a one-off contract.

Most invoices \$250 or greater require a purchase order in order to be paid. However, a purchase order is not required for transactions where a contract or other formalized documentation already exists. These types of expenses are reviewed and approved via the contract approval process. Examples include rent, utilities, office machinery maintenance agreements, consulting arrangements, audit fees and legal expenses.

| Type of Purchase Order               | General Rule                                                                                                                                                                                                                                                                                                                                  |
|--------------------------------------|-----------------------------------------------------------------------------------------------------------------------------------------------------------------------------------------------------------------------------------------------------------------------------------------------------------------------------------------------|
| Invoices < \$250 & No Purchase Order | A PO is not needed. A monthly report listing all of these POs is generated and reviewed en                                                                                                                                                                                                                                                    |
|                                      | masse by the RVP after they occur.                                                                                                                                                                                                                                                                                                            |
| Invoices ≥ \$250 & Purchase Order    | Invoices \$250 or higher require a PO. The purchaser will create the PO in JDE. They will receipt the goods or services in JDE and the invoice can be paid using the three-way match process in the A/P menu.                                                                                                                                 |
| Invoices >\$250 & No Purchase Order  | Some invoices > \$250 do not need a PO, such as legal bills, temp labor, consulting, postage, and petty cash. These are reviewed and approved on a case-by-case basis: i.e. an expense report is approved by a supervisor. If a PO is required, however, A/P will contact the purchaser who must create and submit a PO for payment to occur. |