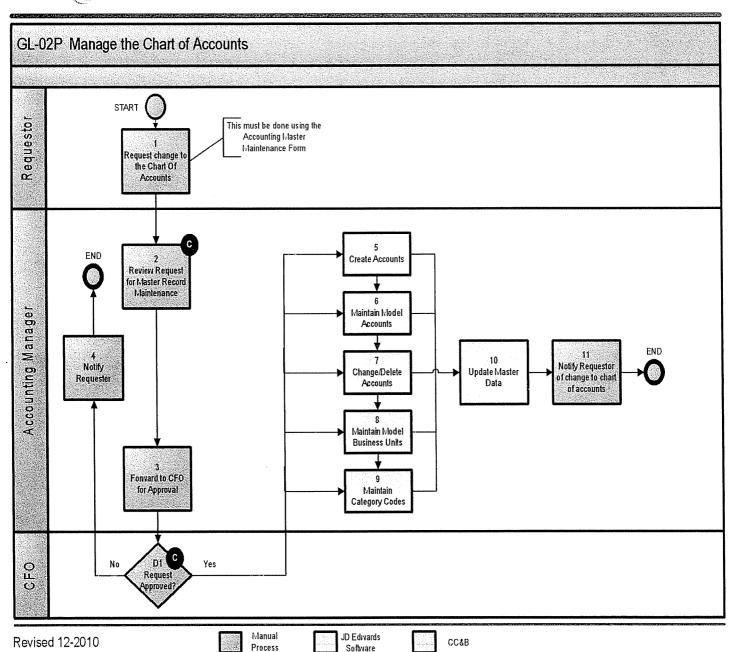

## 1.2 GL-02P: Manage the Chart of Accounts

Process flow depicts the tasks involved when making changes, approvals, and updates to the Chart of Accounts.

| GL-02P Assoc | iated UPKs                   |                                                                                                                         |
|--------------|------------------------------|-------------------------------------------------------------------------------------------------------------------------|
| Task#        | UPK Code                     | UPK Name                                                                                                                |
| 5            | GL-001                       | Add New Company                                                                                                         |
| 8            | GL-005                       | Add Accounts to Business Unit                                                                                           |
| 9            | GL-004                       | Assign/Modify Business Unit Category Code                                                                               |
| 10           | GL-006<br>GL-006a<br>GL-006b | Copy Account from Model to Business Unit Copy Chart of Accounts Model to a Business Unit Add a Subdivision to UDC table |

#### **Controls**

| GL-02P Associ | L-02P Associated Control Activities                                                                                                      |                    |  |  |  |  |  |  |  |
|---------------|------------------------------------------------------------------------------------------------------------------------------------------|--------------------|--|--|--|--|--|--|--|
| Task #        | Control Description                                                                                                                      | Task Owner         |  |  |  |  |  |  |  |
| 2             | The Accounting Manager is responsible for reviewing the requests to change the Chart of Accounts, in addition to approval/ non-approval. | Accounting Manager |  |  |  |  |  |  |  |
| D1            | All requests to change the Chart of Accounts will be approved or rejected by the CFO.                                                    | CFO                |  |  |  |  |  |  |  |

- Changes to the Chart of Accounts can only be authorized by the Executive Team, VP, or Regulatory Managers.
- Upon requesting changes to reporting codes, user-defined codes (UDC's), or category codes, the requester must fill out the Accounting Master Maintenance form, then submit to the Accounting Manager.
- The Accounting Manager is the only one authorized to make changes to reporting codes, user-defined codes (UDC's), or category codes.