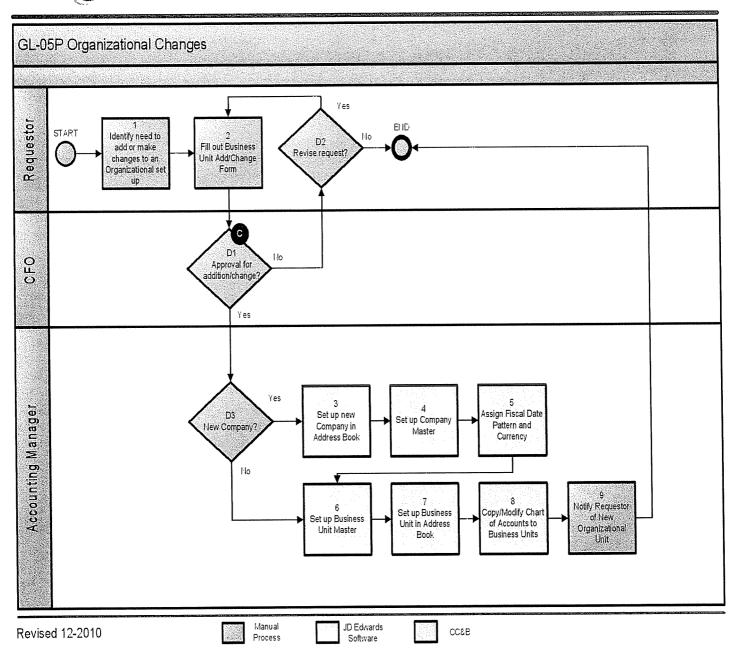

# 1.5 GL-05P: Organizational Changes

Process flow depicts the tasks performed when adding a new Business Unit or making changes to an existing Business Unit (BU) or Company.

| GL-05P Asso | ciated UPKs      |                                                                         |
|-------------|------------------|-------------------------------------------------------------------------|
| Task #      | UPK Code         | UPK Name                                                                |
| 3           | GL-001a          | Add New Company Address Record                                          |
| 4           | GL-001           | Add New Company                                                         |
| 5           | GL-011           | Add a New Fiscal Date Pattern                                           |
| _           | GL-002           | Add New Business Unit                                                   |
| 7           | GL-003<br>GL-004 | Add New Company Balance Sheet Assign/Modify Business Unit Category Code |
|             | GL-005           | Add Accounts to Business Unit                                           |
| 8           | GL-006           | Copy Account from Model to Business Unit                                |
|             | GL-006a          | Copy Chart of Accounts Model to a Business Unit                         |
|             | GL-006b          | Add a Subdivision to UDC table                                          |

#### **Controls**

| GL-05 Associated Control Activities |                                                                                         |            |
|-------------------------------------|-----------------------------------------------------------------------------------------|------------|
| Task #                              | Control Description                                                                     | Task Owner |
| D1                                  | The CFO will review and approve (or reject) the request for a Business Unit (BU)change. | CFO        |

- The Accounting Manager is responsible for setting up Business Units (BU) and companies. The Executive Team, VP, or Regulatory Manager is also authorized to approve, depending on the situation.
- Requests for setting up, changing, selling or closing of Business Units (BU) and companies will
  originate with the Executive Team and or applicable Managers.
  - O The Accounting Master Maintenance Form must be completed by the requester; the Accounting Manager will make appropriate additions/modifications in JD Edwards (JDE).
- The process of adding Business Units (BU), companies, or any other accounts to JD Edwards (JDE) must be performed in such a way so as to display in all reports, using different category codes.
- New Business Unit (BU) and company setups must follow logical sequential patterns, as determined by current and similar JD Edwards (JDE) groupings.
- Once a Business Unit (BU) or company is set up, closed down, or modified, the Accounting Manager must notify the requester, Finance, Regulatory and A/P staff of any necessary changes in budget, reporting, and A/P invoices.