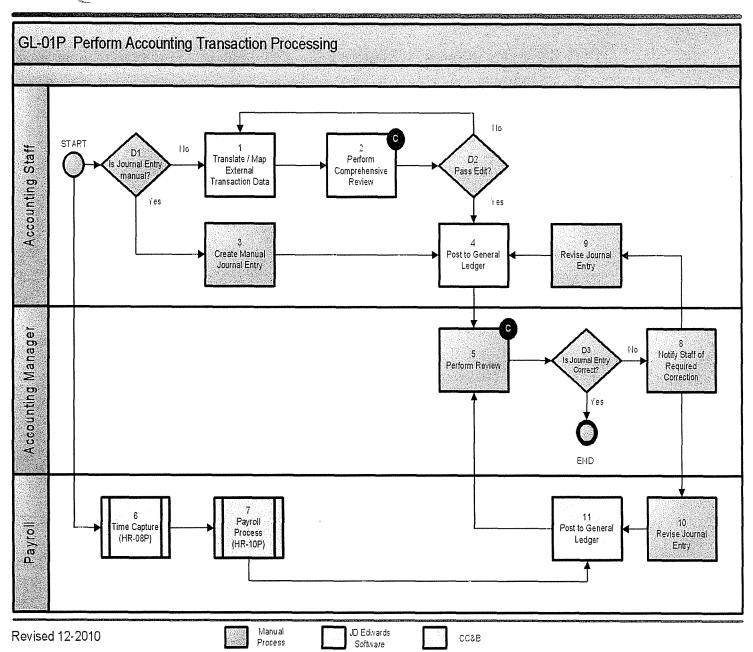

# 1.1 GL-01P: Perform Accounting Transaction Processing

Process flow depicts the tasks performed by the Accounting Staff and Manager for creating, reviewing, and posting manual and automatic journal entries in JD Edwards (JDE).

| GL-01P Assoc | iated UPKs |                                                |
|--------------|------------|------------------------------------------------|
| Task #       | UPK Code   | UPK Name                                       |
|              | GL-012     | Entry Manual Journal Entry                     |
|              | GL-013     | Enter Manual Journal Entry Debit Credit Format |
| 3            | GL-014     | Create Model Journal Entry                     |
|              | GL-015     | Use/Copy Model Journal Entry                   |
|              | GL-016     | Create Reversing Journal Entry                 |
| 4            | GL-018     | Post Journal Entry                             |
|              | GL-017     | Approve Journal Entry Batch                    |
|              | GL-019     | Change Unposted Journal Entry                  |
| 5            | GL-020     | Delete Unposted Journal Entry                  |
|              | GL-023     | Journal Entry Review/Inquiry                   |
|              | GL-024     | Void an Unposted Journal Entry                 |

# **Controls**

| L-01P Assoc | iated Control Activities                                                                                                                                                |                   |
|-------------|-------------------------------------------------------------------------------------------------------------------------------------------------------------------------|-------------------|
| Task #      | Control Description                                                                                                                                                     | Task Owner        |
| 2           | In the case of automatic journal entries, the staff accountant must perform a comprehensive review of the entries within JD Edwards (JDE) before posting them to the GL | Accounting Staff  |
| 5           | The Accounting Manager is responsible for reviewing all manual journal entries within JD Edwards (JDE)                                                                  | Accounting Manage |

- Accounting and Finance staff will have access to prepare and post journal entries in JD Edwards (JDE), at the discretion of the Accounting Manager. Once posted, all journal entries with supporting documentation will be stored in a central location. During the closing process, the Accounting Manager will review all journal entries for completeness.
  - Authority to post journal entries includes permission to delete and void entries.
- One-sided journal entries are not allowable.
- All required supporting documentation must be attached to all journal entries, and reviewed by the Accounting Manager.
  - o All entries should be formatted in upper case.
  - o The journal entry field "Explanation" should include as much detail and identifiable information as possible.
  - Any supporting documentation may be attached electronically to the journal entries within JDE.
- Though data received from CC&B is assumed accurate, Accounting and Finance will perform reconciliation to ensure exactness.
- Bank reconciliations will be performed by the Accounting staff.
- Inter-company transactions will be automatically executed in JDE.
- Journal entries should be posted immediately; otherwise, posting will automatically take place overnight.
  - o Exception: Journal entries requiring adjustments may be put on hold until the end of the monthly closing period.
- All journal entries must be posted by the end of the monthly closing, currently the 10<sup>th</sup> business day following calendar month –end.
- Journal entries cannot be posted out-of-balance.
- Excessively long journal entrees may be entered into an Excel spreadsheet, and subsequently uploaded and posted into JDE.
- Unapproved, unfinished, or pending General Ledger and A/P journal entries should be deleted on a monthly basis, at a minimum, and/or at the Accounting Manager's discretion.