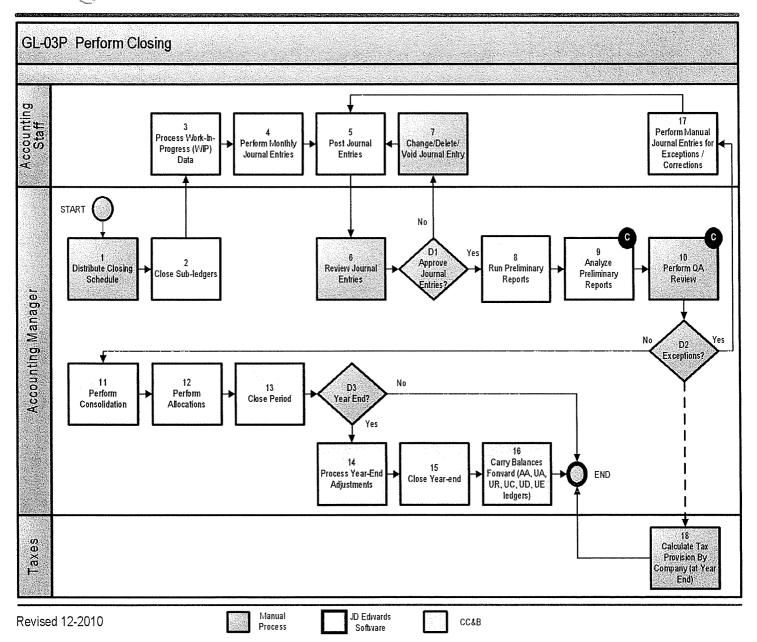

#### 1.3 GL-03P: Perform Closing

Process flow depicts the tasks performed during closing and consolidation, such as closing sub-ledgers, making adjustments, performing manual journal entries, and closing the period.

| GL-03P Associ | GL-03P Associated UPKs |                                                         |  |  |  |  |
|---------------|------------------------|---------------------------------------------------------|--|--|--|--|
| Task #        | UPK Code               | UPK Name                                                |  |  |  |  |
| 2             | AP-040                 | Monthly Period Close                                    |  |  |  |  |
| 3             | FA-026                 | Transfer a Fixed Asset                                  |  |  |  |  |
| 3             | GL-058                 | Trial Balance by Business Unit – Project                |  |  |  |  |
|               | GL-012                 | Enter Manual Journal Entry                              |  |  |  |  |
|               | GL-013                 | Enter Manual Journal Entry Debit Credit Format          |  |  |  |  |
|               | GL-014                 | Create Model Journal Entry                              |  |  |  |  |
|               | GL-015                 | Use/Copy Model Journal Entry                            |  |  |  |  |
|               | GL-016                 | Create Reversing Journal Entry                          |  |  |  |  |
|               | GL-017                 | Approve Journal Entry Batch                             |  |  |  |  |
| 7             | GL-018                 | Post Journal Entry                                      |  |  |  |  |
|               | GL-019                 | Change Unposted Journal Entry                           |  |  |  |  |
|               | GL-020                 | Delete Unposted Journal Entry                           |  |  |  |  |
|               | GL-021                 | Change Posted Journal Entry                             |  |  |  |  |
|               | GL-022                 | Void a Posted Journal Entry                             |  |  |  |  |
|               | GL-023                 | Journal Entry Review/Inquiry                            |  |  |  |  |
|               | GL-024                 | Void an Unposted Journal Entry                          |  |  |  |  |
|               | GL-059                 | Trial Balance by Business Unit – Co                     |  |  |  |  |
| 8             | GL-038                 | Run Integrity Reports                                   |  |  |  |  |
|               | GL-039                 | NARUC Reports                                           |  |  |  |  |
|               | GL-025                 | Create Indexed Allocations                              |  |  |  |  |
| 12            | GL-026                 | Create Variable Numerator Allocation                    |  |  |  |  |
| 12            | GL-027                 | Compute/Print Indexed Allocations                       |  |  |  |  |
|               | GL-028                 | Compute/Print Variable Numerations Allocation           |  |  |  |  |
| 13            | GL-040                 | Change Current Accounting Period for Single Company     |  |  |  |  |
| 1.5           | GL-041                 | Change Current Accounting Period for Multiple Companies |  |  |  |  |
| 15            | GL-042                 | Close Fiscal Year                                       |  |  |  |  |

# **Controls**

| 2010/10/2009 20/20/2019 20/20/20/20/20/20/20/20/20/20/20/20/20/2 |                                                                                                                                                                                              | I                |
|------------------------------------------------------------------|----------------------------------------------------------------------------------------------------------------------------------------------------------------------------------------------|------------------|
| Task #                                                           | Control Description                                                                                                                                                                          | Task Owner       |
| 9                                                                | The accounting staff will generate preliminary JDE reports, such as Trial Balance by Business Unit and Integrity, which must be reviewed by the Accounting Manager so as to ensure accuracy. | Accounting Manag |
| 14                                                               | After the period is closed in JDE, the Accounting Manager must perform a Quality Assurance review.                                                                                           | Accounting Manag |

- A total of 4 (four) integrity reports can be generated within JD Edwards (JDE).
  - o Batch Header to Transaction
  - o Transaction to Batch Header
  - o Unposted Batches
  - Companies in Balance
    - These reports should be run weekly (at a minimum), or more often at the Accounting Manager's discretion.
    - Any errors should be resolved within one (1) week's time of discovery.
- Integrity reports should be cleared out of the system queue quarterly, by the Accounting Manager.