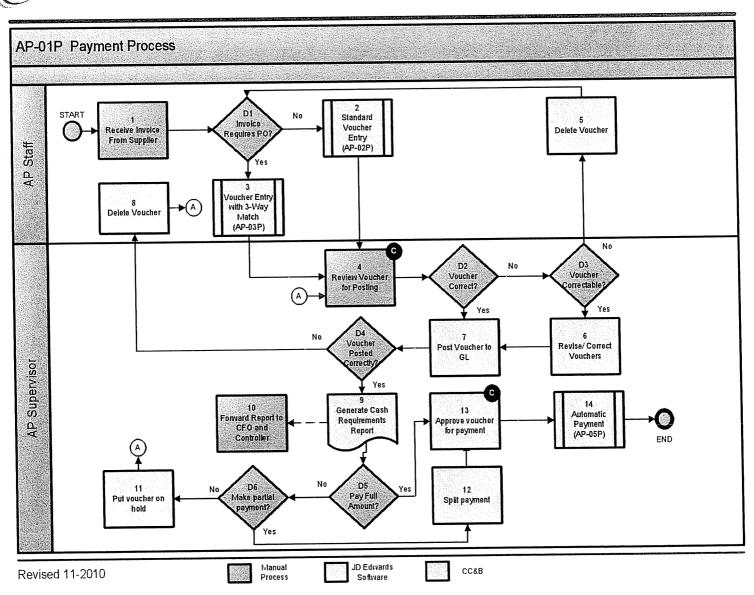

## 1.2 AP-02P: Standard Voucher Entry (Non-Purchase Order Invoices)

Process flow depicts the activities and information required to enter, review and post vouchers before the payment process can be executed. This process only applies to purchases that do not require a Purchase Order (PO), as per the Business Rules.

| AP-02P Associated UPKs |                                                                    |                                                                                                                                                                                                                                                  |  |
|------------------------|--------------------------------------------------------------------|--------------------------------------------------------------------------------------------------------------------------------------------------------------------------------------------------------------------------------------------------|--|
| Task #                 | UPK Code                                                           | UPK Name                                                                                                                                                                                                                                         |  |
| 4                      | AP-001<br>AP-006<br>AP-007<br>AP-008<br>AP-009<br>AP-010<br>AP-017 | Setting Up New Suppliers Voucher Entry using Three Way Match Voucher Entry for Multiple Voucher Single Supplier Creating Recurring Voucher Revising a Recurring Voucher Recycling a Recurring Voucher Edit Multiple Vouchers using Global Update |  |
| 9                      | AP-014                                                             | Post Voucher Batches                                                                                                                                                                                                                             |  |
| 11                     | AP-002<br>AP-019<br>AP-015                                         | Supplier Ledger Inquiry Void Posted Voucher Revise Posted Voucher                                                                                                                                                                                |  |
| 12                     | AP-011<br>AP-020                                                   | Change Unposted Vouchers Undo Voucher for Payment                                                                                                                                                                                                |  |

# Controls

| Task # | Control Description                                                                                                                                                                      | Task Owner |
|--------|------------------------------------------------------------------------------------------------------------------------------------------------------------------------------------------|------------|
| 5      | Upon receiving an invoice from the supplier, the A/P department must check whether it requires approval, and then seek the appropriate approval per Non-PO Guidelines.                   | A/P Staff  |
| 8      | The A/P department must also review vouchers before posting them for payment. If errors are found, the A/P staff must either resolve the issue or delete the voucher if the issue is not | A/P Staff  |