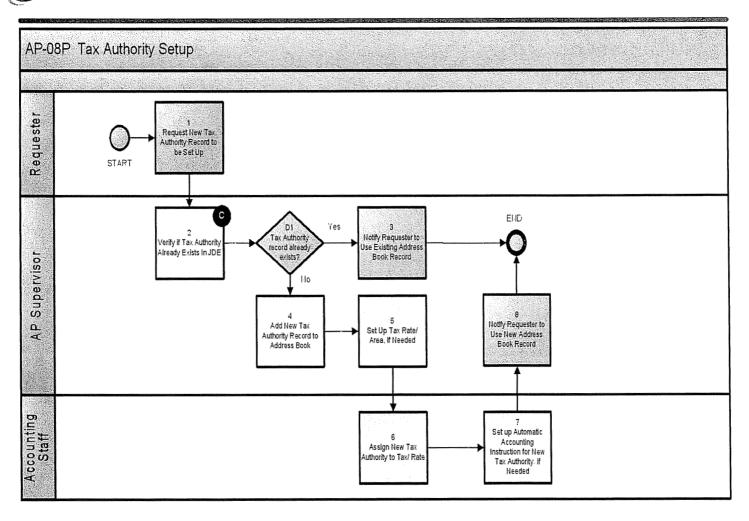

## 1.8 AP-08P: Tax Authority Setup

Process flow depicts the setting up of a new vendor within JD Edwards, and tasks required to associate a new tax authority record to an existing Address Book record in the system.

#### **Process Flow**

Revised 11-2010

Manual Process

JD Edwards
Software

CCSE

| AP-08P Asso | ociated UPKs |                                       |
|-------------|--------------|---------------------------------------|
| Task #      | UPK Code     | UPK Name                              |
| 5           | AP-001       | Setting Up New Suppliers              |
| -           | GL-055       | Set up Procurement AAIs line by Line  |
| /           | GL-056       | Set up Procurement AAIs Import Method |

# **Controls**

| Salara Salara |                                                                                                                                                                                                                                                                                                                                                                                  | l .                |
|---------------|----------------------------------------------------------------------------------------------------------------------------------------------------------------------------------------------------------------------------------------------------------------------------------------------------------------------------------------------------------------------------------|--------------------|
| Task #        | Control Description                                                                                                                                                                                                                                                                                                                                                              | Task Owner         |
| D1            | Upon receiving a request to create a new tax authority record in the system (JDE) and adding it to an existing Address Book record, the A/P Supervisor must verify that such record already exists. If affirmative, the Supervisor must inform the requester to use the existing record. This must be done to ensure that no duplicate tax authority records are created in JDE. | A/P Supervisor     |
| N/A           | The Accounting Manager can periodically check the status of Automatic Accounting Instructions by running and reviewing an AAI report. Any discrepancies can be addressed and corrected by the Accountant.                                                                                                                                                                        | Accounting Manager |