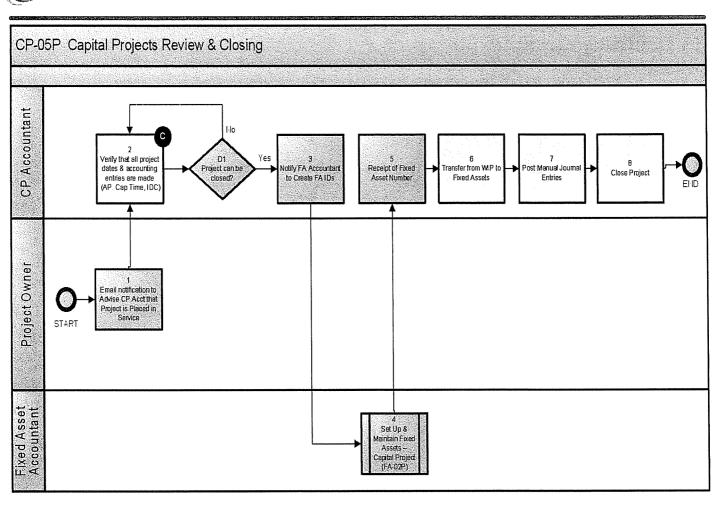

#### 1.3 GL-03P: Perform Closing

Process flow depicts the tasks performed during closing and consolidation, such as closing sub-ledgers, making adjustments, performing manual journal entries, and closing the period.

| GL-03P Associ | GL-03P Associated UPKs |                                                         |  |  |  |  |
|---------------|------------------------|---------------------------------------------------------|--|--|--|--|
| Task #        | UPK Code               | UPK Name                                                |  |  |  |  |
| 2             | AP-040                 | Monthly Period Close                                    |  |  |  |  |
| 3             | FA-026                 | Transfer a Fixed Asset                                  |  |  |  |  |
| 3             | GL-058                 | Trial Balance by Business Unit – Project                |  |  |  |  |
|               | GL-012                 | Enter Manual Journal Entry                              |  |  |  |  |
|               | GL-013                 | Enter Manual Journal Entry Debit Credit Format          |  |  |  |  |
|               | GL-014                 | Create Model Journal Entry                              |  |  |  |  |
|               | GL-015                 | Use/Copy Model Journal Entry                            |  |  |  |  |
|               | GL-016                 | Create Reversing Journal Entry                          |  |  |  |  |
|               | GL-017                 | Approve Journal Entry Batch                             |  |  |  |  |
| 7             | GL-018                 | Post Journal Entry                                      |  |  |  |  |
|               | GL-019                 | Change Unposted Journal Entry                           |  |  |  |  |
|               | GL-020                 | Delete Unposted Journal Entry                           |  |  |  |  |
|               | GL-021                 | Change Posted Journal Entry                             |  |  |  |  |
|               | GL-022                 | Void a Posted Journal Entry                             |  |  |  |  |
|               | GL-023                 | Journal Entry Review/Inquiry                            |  |  |  |  |
|               | GL-024                 | Void an Unposted Journal Entry                          |  |  |  |  |
|               | GL-059                 | Trial Balance by Business Unit – Co                     |  |  |  |  |
| 8             | GL-038                 | Run Integrity Reports                                   |  |  |  |  |
|               | GL-039                 | NARUC Reports                                           |  |  |  |  |
|               | GL-025                 | Create Indexed Allocations                              |  |  |  |  |
| 12            | GL-026                 | Create Variable Numerator Allocation                    |  |  |  |  |
| 12            | GL-027                 | Compute/Print Indexed Allocations                       |  |  |  |  |
|               | GL-028                 | Compute/Print Variable Numerations Allocation           |  |  |  |  |
| 13            | GL-040                 | Change Current Accounting Period for Single Company     |  |  |  |  |
| 1.5           | GL-041                 | Change Current Accounting Period for Multiple Companies |  |  |  |  |
| 15            | GL-042                 | Close Fiscal Year                                       |  |  |  |  |