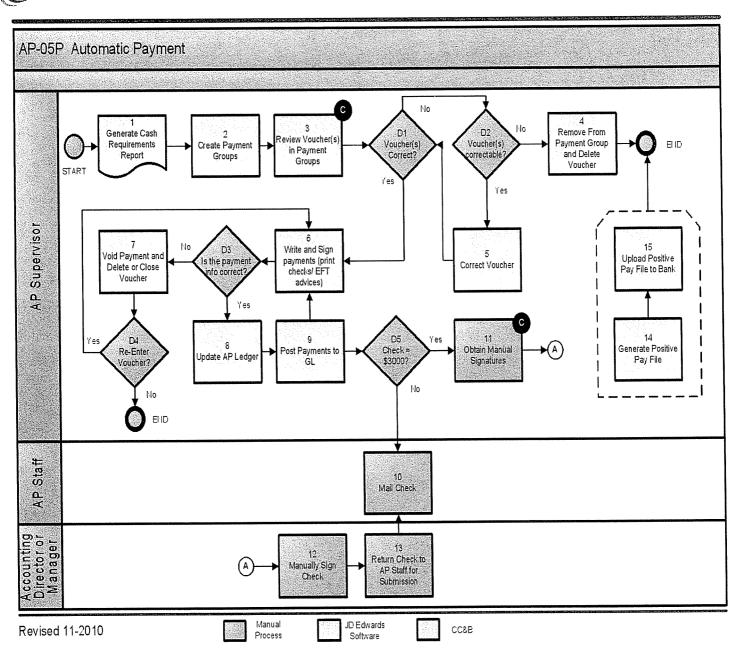

## 1.5 AP-05P: Automatic Payment

Process flow depicts the weekly activities performed by the AP department, for generating and posting payments, and issuing checks.

| AP-05P Associated UPKs |          |                              |
|------------------------|----------|------------------------------|
| Task #                 | UPK Code | UPK Name                     |
| 1                      | AP-033   | Run Cash Requirements Report |
| 2                      | AP-022   | Create Payment Control Group |
| 3                      | AP-023   | Review Payment Control Group |
| _                      | AP-015   | Revise Posted Voucher        |
| 4                      | AP-025   | Reset Payment Processing     |
|                        | AP-024   | Write and Update Payment     |
| 6                      | AP-027   | Print Checks                 |
| Ь                      | AP-030   | Write Payment ACH Wire       |
|                        | AP-031   | Update Payment ACH Wire      |
|                        | AP-003   | Supplier Payment Inquiry     |
| 7                      | AP-018   | Void Payment and Voucher     |
| /                      | AP-025   | Reset Payment Processing     |
|                        | AP-026   | Void a Payment               |
| 8                      | AP-024   | Write and Update Payment     |
| 0                      | GL-018   | Post Payments to GL          |
| 9                      | GL-037   | Manual Bank Reconciliation   |

## **Controls**

| AP-05 Associated Control Activities |                                                                                                                                                                                                                           |                |  |
|-------------------------------------|---------------------------------------------------------------------------------------------------------------------------------------------------------------------------------------------------------------------------|----------------|--|
| Task #                              | Control Description                                                                                                                                                                                                       | Task Owner     |  |
| 3                                   | The A/P Supervisor will generate a report (Payment Group Edit Report) and review the vouchers for correctness. In case errors are found, the A/P Supervisor must correct them before printing the checks and EFT advices. | A/P Supervisor |  |
| 11                                  | Checks exceeding \$3,000 must be manually signed by the Accounting Manager or Director before they are mailed.                                                                                                            | A/P Supervisor |  |

# **Key Business Rules**

• The Cash Requirements Report will be run on a weekly basis by the A/P Supervisor and reviewed.